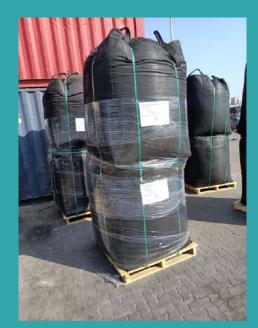

### PACKAGING

12.5 Kg / 20 Kg/ 25 Kg HDPE Bag 500 Kg / 550 Kg Jumbo Bag 1 Cubic feet Bag

PRODUCT : 60 X 200 1050 N NET WEIGHT : 25 KG BATCH : 2287