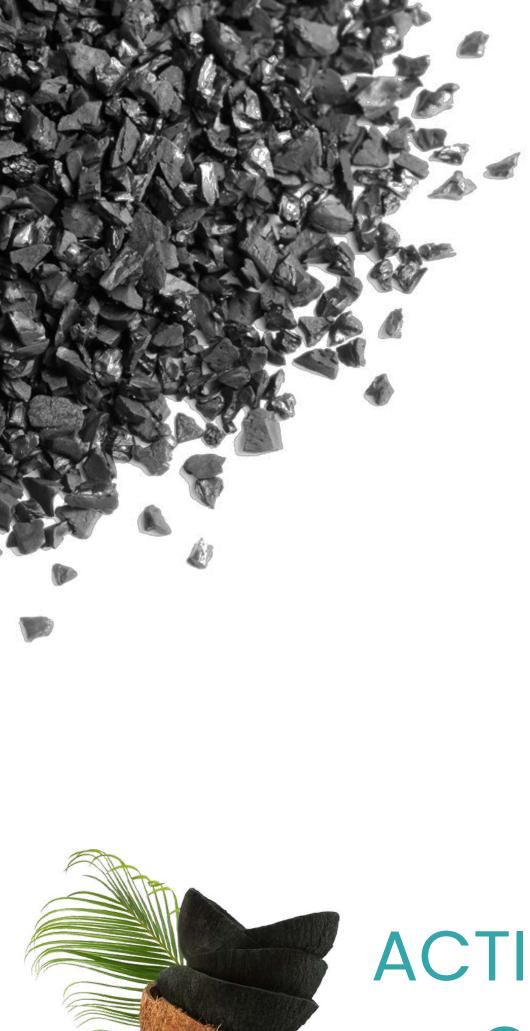

# ACTIVATED CARBON

We are manufacturing Activated Carbons made from Coconut, Coal and Wood in India. We offer carbons in various forms like Granular, Powder and Pellet to serve specific need of our customers.

## COCONUT SHELL ACTIVATED CARBON

We manufacture wide range of Coconut Shell Activated Carbon in Granular and Powder Form.

More amount of Micropores so ideal for removal of small size Organic Molecules.